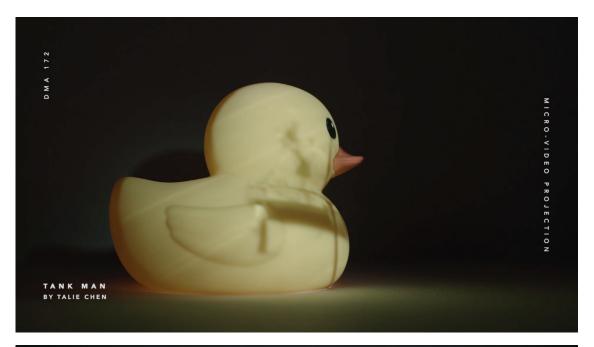

#### TANK MAN

ALIE CHEN

TANK MAN comments on China's censorship following the Tiananmen Square massacre. A video of a Chinese man blocking a column of tanks in the aftermath of the Tiananmen Square Massacre became an iconic symbol across the world for courage and bravery. However, not many people in China know about this image as it has been officially banned by Chinese authorities. In 2013, a Hong Kong artist created a satirical version by replacing the tanks with giant rubber ducks to bypass the image bann. China quickly responded by banning the phrase "big yellow duck" from web searches as well.