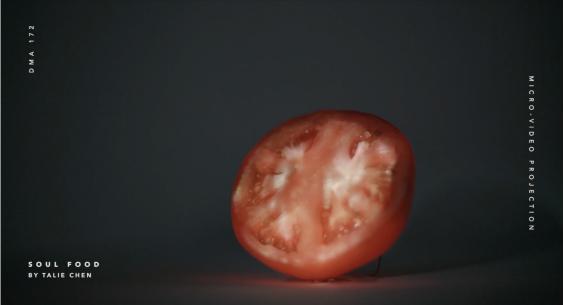

#### **SOUL FOOD**

SOUL FOOD is a visual representation of the idea that there are certain foods that resemble the body parts they are nutritious for. Tomatoes are an excellent source of vitamins and antioxidants that are known to reduce the risk of heart disease.