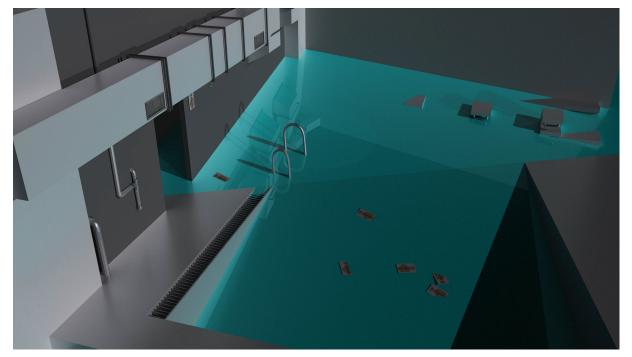

### SWIM

TALIE CHEN

3d room modeled after the architecture in Maria Svarbova's Swimming Pool photography series.