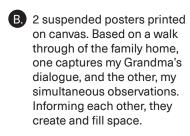

## **Project Description:**

A guided tour of a home that never existed in one form but in many. My Great Grandma's house on Aldama has shifted roles over the years, but always served as a conscious space, gathering those within whilst accruing collective memories. This piece is a visual representation of the experiential residue of remembrance, how its many inhabitants recall a household and how recollection crystallizes over time. It is an attempt to depict what it means to figuratively build a home out of various conversations with loved ones and an etching in the dirt.

500 postcard takeaways each including a different graphic rendition of the house's floorplan and an excerpt from family conversations. 8 variations total.

changed Nothing's

(C.) A hand-crafted wooden box filled with decomposed granite. My Grandma told me a story of drawing a home in the dirt as a child. she will recreate said memory for the exhibtion. Underscoring this idea of a figurative home.