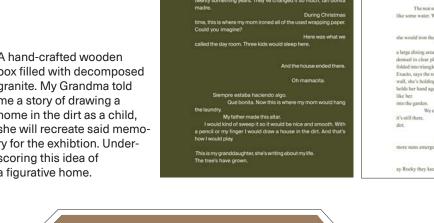

500 postcard takeaways each including a different graphic rendition of the house's floorplan and an excerpt from family conversations. 8 variations total.

changed Nothing's

(C.) A hand-crafted wooden box filled with decomposed granite. My Grandma told me a story of drawing a home in the dirt as a child. she will recreate said memory for the exhibtion. Underscoring this idea of a figurative home.